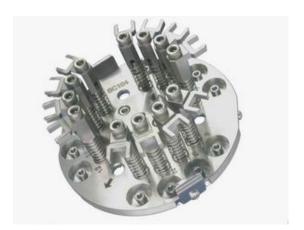

## Feature

- Special designed for polishing **SC/PC** connectors.
- 12 connectors can be placed for polishing at the same time.
- Parts are changeable on each polish jig, it is cost effective.
- Signifiacant number marked on each plate, easy to be identified by operator.
- Both left-hand and right-hand handles are provided to suit operation need.
- The water inlet hole of polish jig comply with the water outlet of polish machine, it is easy to expel the dirts out during operation.

## Specification

| Suitable style   | SC/PC CONNECTOR |
|------------------|-----------------|
| Connector head   | 12 Position     |
| Polish film size | 4 Inch.         |
| Weight           | < 300 g         |
|                  |                 |

**SC104**