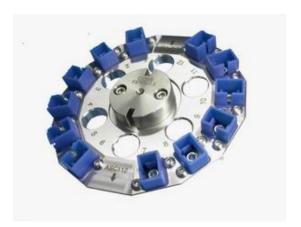

## Feature

- Special designed for polishing **SC/APC** connectors.
- 12 connectors can be placed for polishing at the same time.
- Parts are changeable on each polish jig, it is cost effective.
- Signifiacant number marked on each plate, easy to be identified by operator.
- The water inlet hole of polish jig comply with the water outlet of polish machine, it is easy to expel the dirts out during operation.

## Specification

| Suitable style   | SC/APC CONNECTOR |
|------------------|------------------|
| Connector head   | 12 Position      |
| Polish film size | 4 Inch.          |
| Angle            | 8°               |
| Weight           | < 300 g          |

## Order

**ASC112** 8°, For Cone Ferrule

**ASC112-A** A: Customer Made Jig Angle Degree

> ASC112-9 Jig Angle 9° ex:

ASC112-6.5 Jig Angle 6.5 °

ASC112-P Plastic Adaptor

**B** 4 ASC112-P