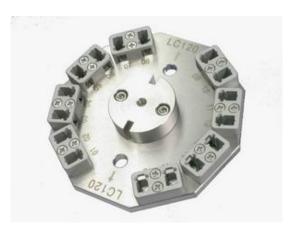

## Feature

- Special designed for polishing **LC/PC** connectors.
- 16 connectors can be placed for polishing at the same time.
- Parts are changeable on each polish jig, it is cost effective.
- Signifiacant number marked on each plate, easy to be identified by operator.
- Push & pull type are speed to suit operation need.
- The water inlet hole of polish jig comply with the water outlet of polish machine, it is easy to expel the dirts out during operation.

## Specification

| Suitable style   | LC/PC CONNECTOR |
|------------------|-----------------|
| Connector head   | 16 Position     |
| Polish film size | 4 Inch.         |
| Weight           | < 300 g         |
|                  |                 |

LC120

LC120-P Metal Adaptor

LC120-P