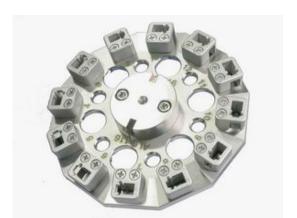

## LC/APC CONNECTOR POLISH JIG

LC/APC 一體式光纖連接器研磨盤

PART NO. : ALC116

- Special designed for polishing LC/APC connectors.
- 12 connectors can be placed for polishing at the same time.
- Parts are changeable on each polish jig, it is cost effective.
- Signifiacant number marked on each plate, easy to be identified by operator.
- Push & pull type are speed to suit operation need.
- The water inlet hole of polish jig comply with the water outlet of polish machine, it is easy to expel the dirts out during operation.

## Specification

| Suitable style   | LC/APC CONNECTOR |
|------------------|------------------|
| Connector head   | 12 Position      |
| Polish film size | 4 Inch .         |
| Angle            | 8°               |
| Weight           | < 300 g          |

**ALC116** 8 °, For Cone Ferrule

ALC116-A A: Customer Made Jig Angle Degree

ex : ALC116-9 Jig Angle 9 ° ALC116-6.5 Jig Angle 6.5 °