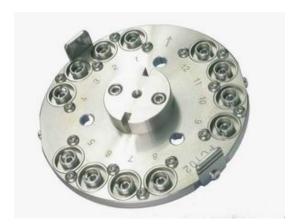

## Feature

- Special designed for polishing **FC/PC** connectors.
- 12 connectors can be placed for polishing at the same time.
- Parts are changeable on each polish jig, it is cost effective.
- Signifiacant number marked on each plate, easy to be identified by operator.
- Both left-hand and right-hand handles are provided to suit operation need.
- The water inlet hole of polish jig comply with the water outlet of polish machine, it is easy to expel the dirts out during operation.

## Specification

| Suitable style   | FC/PC CONNECTOR |
|------------------|-----------------|
| Connector head   | 12 Position     |
| Polish film size | 4 Inch .        |
| Weight           | < 300 g         |
|                  |                 |

FC102