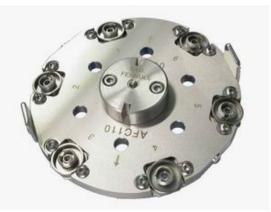

## FC/APC CONNECTOR POLISH JIG FC/APC 一體式光纖連接器研磨盤

## PART NO. : AFC110

## Feature

- Special designed for polishing FC/APC connectors.
- 6 connectors can be placed for polishing at the same time.
- Parts are changeable on each polish jig, it is cost effective.
- Signifiacant number marked on each plate, easy to be identified by operator.
- Both left-hand and right-hand handles are provided to suit opertion need.
- The water inlet hole of polish jig comply with the water outlet of polish machine, it is easy to expel the dirts out during operation.

## **O** Specification

| Suitable style   | FC/APC CONNECTOR |  |  |
|------------------|------------------|--|--|
| Connector head   | 6 Position       |  |  |
| Polish film size | 4 Inch .         |  |  |
| Angle            | 8 °              |  |  |
| Weight           | < 300 g          |  |  |