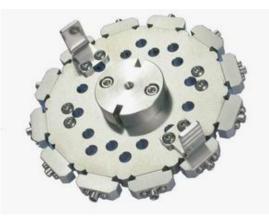

## φ 2.5 mm FERRULE /PC POLISH JIG FC/SC/ST/PC 散件式光纖連接器研磨盤

## Feature

- Special designed for polishing  $\phi$  2.5 mm ferrule /PC .
- 24 ferrules can be placed for polishing at the same time.
- Parts are changeable on each ferrule, it is cost effective.
- Both left-hand and right-hand handles are provided to suit operation need.
- The water inlet hole of polish jig comply with the water outlet of polish machine, it is easy to expel the dirts out during operation.

## **O** Specification

| Suitable style   | φ 2.5 mm FER |
|------------------|--------------|
| Connector head   | 24 Position  |
|                  |              |
| Polish film size | 4 Inch .     |
| Weight           | < 300 g      |
|                  |              |