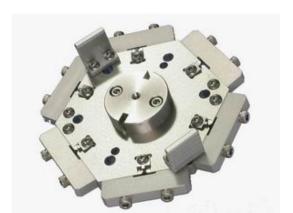

## φ 2.5 mm FERRULE /APC POLISH JIG

φ 2.5 mm/APC 散件式光纖連接器研磨器

PART NO. : APC306

## Feature

- 6 ferrules can be placed for polishing at the same time.
- Parts are changeable on each ferrule, it is cost effective.
- Both left-hand and right-hand handles are provided to suit operation need.
- The water inlet hole of polish jig comply with the water outlet of polish machine, it is easy to expel the dirts out during operation.

## Specification

| Suitable style   | φ 2.5 mm FERRULE /APC |
|------------------|-----------------------|
| Connector head   | 6 Position            |
| Polish film size | 4 Inch.               |
| Angle            | 8 °                   |
| Weight           | < 300 g               |