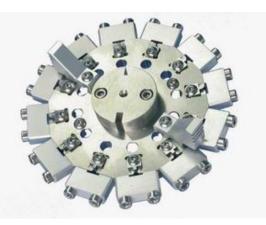

#### Feature

- Special designed for polishing φ 2.5 mm ferrule /APC.
- I2 ferrules can be placed for polishing at the same time.
- Parts are changeable on each ferrule, it is cost effective.
- Both left-hand and right-hand handles are provided to suit operation need.
- The water inlet hole of polish jig comply with the water outlet of polish machine, it is easy to expel the dirts out during operation.

#### **O**Specification

| Suitable style   | φ 2.5 mm FERRULE /APC |  |  |
|------------------|-----------------------|--|--|
| Connector head   | 12 Position           |  |  |
| Polish film size | 4 Inch.               |  |  |
| Angle            | 8 °                   |  |  |
| Weight           | < 300 g               |  |  |