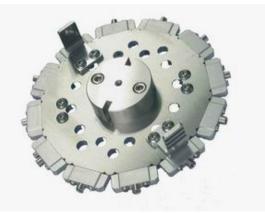

## φ 1.25 mm FERRULE /PC POLISH JIG MU/LC 散件式光纖連接器研磨盤

## PART NO. : MULC324

## Feature

- Special designed for polishing  $\phi$  1.25 mm ferrule /PC .
- 24 ferrules can be placed for polishing at the same time.
- Parts are changeable on each ferrule, it is cost effective.
- Both left-hand and right-hand handles are provided to suit operation need.
- The water inlet hole of polish jig comply with the water outlet of polish machine, it is easy to expel the dirts out during operation.

## **O**Specification

| Suitable style   | φ 1.25 mm FERRULE /PC |
|------------------|-----------------------|
| Connector head   | 24 Position           |
| Polish film size | 4 Inch .              |
| Weight           | < 300 g               |
|                  |                       |