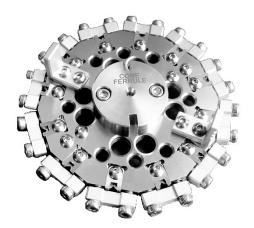

## φ 1.25 mm FERRULE /APC POLISH JIG

φ 1.25 mm/APC 散件式光纖連接器研磨盤

## Feature

- Special designed for polishing φ 1.25 mm ferrule /APC.
- 12 ferrules can be placed for polishing at the same time.
- Parts are changeable on each ferrule, it is cost effective.
- Both left-hand and right-hand handles are provided to suit operation need.
- The water inlet hole of polish jig comply with the water outlet of polish machine, it is easy to expel the dirts out during operation.

## Specification

| Suitable style   | φ 1.25 mm FERRULE /APC |
|------------------|------------------------|
| Connector head   | 12 Position            |
| Polish film size | 4 Inch.                |
| Angle            | 8 °                    |
| Weight           | < 300 g                |