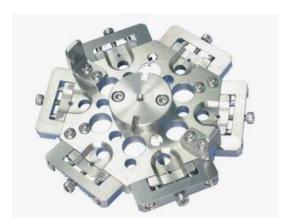

## Feature

- Special designed for polishing 1.8mm/APC glass ferrule.
- 6 ferrules can be placed for polishing at the same time.
- Parts are changeable on each ferrule, it is cost effective.
- Both left-hand and right-hand handles are provided to suit operation need.
- The water inlet hole of holding plate comply with the water outlet of polish machine, it is easy to expel the dirts out during operation.

## Specification

| Suitable style   | 1.8 mm /APC GLASS FERRULE |
|------------------|---------------------------|
| Connector head   | 6 Position                |
| Polish film size | 4 Inch.                   |
| Angle            | 8°                        |
| Weight           | < 300 g                   |

**GL306**