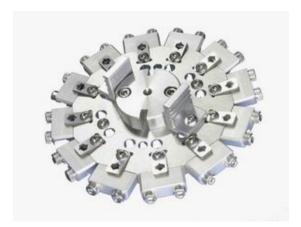

## E-2000/APC R&M FERRULE POLISH JIG

E-2000/APC 散件式光纖連接器研磨盤

E2K312-R&M

## Feature

- Special designed for polishing E-2000/APC R&M ferrule.
- 12 ferrules can be placed for polishing at the same time.
- Parts are changeable on each ferrule, it is cost effective.
- Both left-hand and right-hand handles are provided to suit operation need.
- The water inlet hole of polish jig comply with the water outlet of polish machine, it is easy to expel the dirts out during operation.

## Specification

| Suitable style   | E2000 R&M FERRULE /APC |
|------------------|------------------------|
| Connector head   | 12 Position            |
| Polish film size | 4 Inch.                |
| Angle            | 8°                     |
| Weight           | < 300 g                |