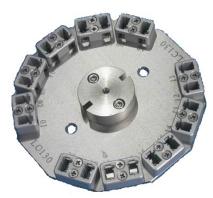

## LC/PC CONNECTOR POLISH JIG LC/PC 一體式光纖連接器研磨盤

## Feature

- Special designed for polishing LC/PC connectors.
- I6 connectors can be placed for polishing at the same time.
- Parts are changeable on each polish jig, it is cost effective.
- Signifiacant number marked on each plate, easy to be identified by operator.
- Push & pull type are speed to suit operation need.
- The water inlet hole of polish jig comply with the water outlet of polish machine, it is easy to expel the dirts out during operation.

## **O**Specification

| Suitable style   | LC/PC CONNECTOR |
|------------------|-----------------|
| Connector head   | 20 Position     |
| Polish film size | 5 Inch .        |
| Weight           | < 400 g         |
|                  |                 |