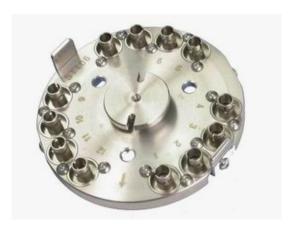

## Feature

- Special designed for polishing **ST/PC** connectors.
- 12 connectors can be placed for polishing at the same time.
- Parts are changeable on each polish jig, it is cost effective.
- Signifiacant number marked on each plate, easy to be identified by operator.
- Both left-hand and right-hand handles are provided to suit operation need.
- The water inlet hole of polish jig comply with the water outlet of polish machine, it is easy to expel the dirts out during operation.

## Specification

| Suitable style   | ST/PC CONNECTOR |
|------------------|-----------------|
| Connector head   | 12 Position     |
| Polish film size | 4 Inch .        |
| Weight           | < 300 g         |
|                  |                 |