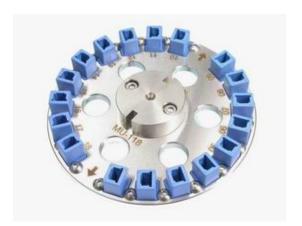

## Feature

- Special designed for polishing **MU/PC** connectors.
- 18 connectors can be placed for polishing at the same time.
- Push & pull type are speed to suit operation need.
- Signifiacant number marked on each plate, easy to be identified by operator.
- Parts are changeable on each polish jig, it is cost effective.
- The water inlet hole of polish jig comply with the water outlet of polish machine, it is easy to expel the dirts out during operation.

## Specification

| Suitable style   | MU/PC CONNECTOR |
|------------------|-----------------|
| Connector head   | 18 Position     |
| Polish film size | 4 Inch.         |
| Weight           | < 300 g         |
|                  |                 |

**MU118**