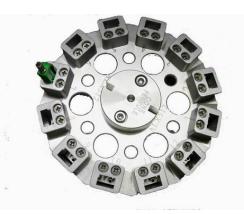

#### Feature

- Special designed for polishing **LX5/APC** connectors.
- 12 connectors can be placed for polishing at the same time.
- Parts are changeable on each polish jig, it is cost effective.
- Signifiacant number marked on each plate, easy to be identified by operator.
- Push & pull type are speed to suit operation need.
- The water inlet hole of polish jig comply with the water outlet of polish machine, it is easy to expel the dirts out during operation.

#### **O** Specification

| Suitable style   | LX5/APC CONNECTOR |  |  |
|------------------|-------------------|--|--|
| Connector head   | 12 Position       |  |  |
| Polish film size | 4 Inch.           |  |  |
| Angle            | 8 °               |  |  |
| Weight           | < 300 g           |  |  |