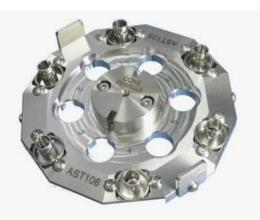

## ST/APC CONNECTOR POLISH JIG ST/APC 一體式光纖連接器研磨盤

## PART NO. : AST106

## Feature

- Special designed for polishing **ST/APC** connectors.
- 6 connectors can be placed for polishing at the same time.
- Parts are changeable on each polish jig, it is cost effective.
- Signifiacant number marked on each plate, easy to be identified by operator.
- Both left-hand and right-hand handles are provided to suit opertion need.
- The water inlet hole of polish jig comply with the water outlet of polish machine, it is easy to expel the dirts out during operation.

## C Specification

| Suitable style   | ST/APC CONNECTOR |  |  |
|------------------|------------------|--|--|
| Connector head   | 6 Position       |  |  |
| Polish film size | 4 Inch .         |  |  |
| Angle            | 8 °              |  |  |
| Weight           | < 300 g          |  |  |